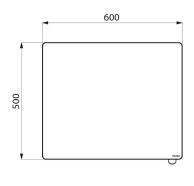

Mirror made from 6mm safety glass.

Mirror dimensions: 500 x 600mm.

Can be tilted up to 20°.

Tilting mirror with 30-year warranty.

## **TECHNICAL CHARACTERISTICS**

Adjustable mirror with handle - Ref. 510202C

| Height            | 500mm                 |
|-------------------|-----------------------|
| Depth             | 84mm                  |
| Width             | 600mm                 |
| Width to the wall | 70mm and 20° tilt     |
| Thickness         | 6mm                   |
| Finish            | Metallised anthracite |
| Norms             | <u>©</u>              |
| Warranty          | 30g<br>WARRANTY       |
|                   |                       |