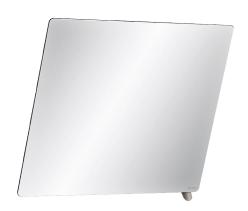

## Adjustable mirror with handle

Ref. 510202C

Metallised anthracite handle

2024 UK public price excluding VAT: £245.13

## **DESCRIPTION**

Adjustable mirror with handle - Ref. 510202C

Wall-mounted, rectangular, tilting mirror with handle for easy adjustment those in a seated position or in a wheelchair.

For disabled washrooms and combined installation: can be used from a sitting position, for people with reduced mobility, or standing position.

NylonClean lever with anti-bacterial treatment: optimal protection against bacterial development.

Quick and easy to install: simply clip into place.

Anti-theft lock.

Tilting mirror with metallised anthracite tab handle.