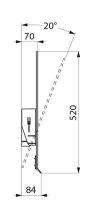

Mirror made from 6mm safety glass.

Mirror dimensions: 500 x 600mm.

Can be tilted up to 20°.

Tilting mirror with 30-year warranty.

## **TECHNICAL CHARACTERISTICS**

Adjustable mirror with handle - Ref. 510202C

| Height            | 500mm                 |
|-------------------|-----------------------|
| Depth             | 84mm                  |
| Width             | 600mm                 |
| Width to the wall | 70mm and 20° tilt     |
| Thickness         | 6mm                   |
| Finish            | Metallised anthracite |
| Norms             | <u>©</u>              |
| Warranty          | 30g<br>WARRANTY       |
|                   |                       |