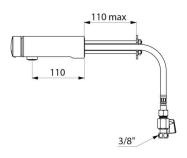

Flow rate pre-set at 3 lpm at 3 bar, can be adjusted from 1.4 - 6 lpm.

Tamperproof, scale-resistant flow straightener.

Chrome-plated solid brass body L. 110mm.

For cross wall installation.

PEX flexibles F3/8" with stopcocks, filters and non-return valves.

## TECHNICAL CHARACTERISTICS

TEMPOMIX 3 time flow mixer - Ref. 794160

| Connector    | F3/8"          |
|--------------|----------------|
| Technology   | Time flow      |
| Spout length | 110mm          |
| Flow rate    | 3 lpm          |
| Norms        | ACS JUWRAS (1) |
| Warranty     | 30§            |
|              |                |