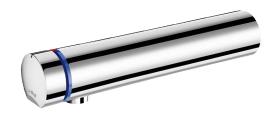

## **TEMPOMIX 3 time flow mixer**

Ref. 794055

Soft-touch operation

2024 UK public price excluding VAT: £388.31

## **DESCRIPTION**

TEMPOMIX 3 time flow mixer - Ref. 794055

Wall-mounted single control time flow basin mixer:

Soft-touch operation.

Temperature control and operation via the push-button.

Time flow pre-set at ~7 seconds.

Flow rate pre-set at 3 lpm at 3 bar, can be adjusted from 1.4 - 6 lpm.

Tamperproof, scale-resistant flow straightener.

Chrome-plated solid brass body L. 190mm.

Wall-mounted M½".

Top or bottom supply.

Recessed inlets.

## **ADVANTAGES**

Soft-touch operation

85% water savings

Sleek design