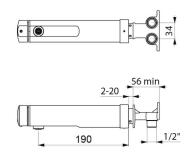

Flow rate pre-set at 3 lpm at 3 bar, can be adjusted from 1.4 - 6 lpm.

Tamperproof, scale-resistant flow straightener.

Chrome-plated solid brass body L. 190mm.

Wall-mounted M½".

Top or bottom supply.

Recessed inlets.

## **TECHNICAL CHARACTERISTICS**

TEMPOMIX 3 time flow mixer - Ref. 794055

| Connector    | M½"          |
|--------------|--------------|
| Technology   | Time flow    |
| Spout length | 190mm        |
| Flow rate    | 3 lpm        |
| Norms        | ACS WRAS W & |
| Warranty     | 30 g         |
|              |              |