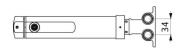

### DESCRIPTION

TEMPOMIX 3 time flow mixer - Ref. 794055

Wall-mounted single control time flow basin mixer:
Soft-touch operation.
Temperature control and operation via the push-button.
Time flow pre-set at ~7 seconds.
Flow rate pre-set at 3 lpm at 3 bar, can be adjusted from 1.4 - 6 lpm.
Tamperproof, scale-resistant flow straightener.
Chrome-plated solid brass body L. 190mm.
Wall-mounted M½".
Top or bottom supply.
Recessed inlets.
Filters and non-return valves.
Adjustable maximum temperature limiter.
Suitable for people with reduced mobility.
30-year warranty.

#### TEMPOMIX 3 time flow mixer - Ref. 794055

| Connector    | M½"           |
|--------------|---------------|
| Technology   | Time flow     |
| Spout length | 190mm         |
| Flow rate    | 3 lpm         |
| Norms        | ACS 🇎 🎟 🚯 🌑 🙆 |
| Warranty     | 30 B          |