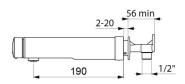

### DESCRIPTION

TEMPOMIX 3 time flow mixer - Ref. 794055

Wall-mounted single control time flow basin mixer:
Soft-touch operation.
Temperature control and operation via the push-button.
Time flow pre-set at ~7 seconds.
Flow rate pre-set at 3 lpm at 3 bar, can be adjusted from 1.4 - 6 lpm.
Tamperproof, scale-resistant flow straightener.
Chrome-plated solid brass body L. 190mm.
Wall-mounted M½".
Top or bottom supply.
Recessed inlets.
Filters and non-return valves.
Adjustable maximum temperature limiter.
Suitable for people with reduced mobility.
30-year warranty.

#### TEMPOMIX 3 time flow mixer - Ref. 794055

| Connector    | M½"           |
|--------------|---------------|
| Technology   | Time flow     |
| Spout length | 190mm         |
| Flow rate    | 3 lpm         |
| Norms        | ACS 🇎 🎟 🚯 🌑 🙆 |
| Warranty     | 30 B          |