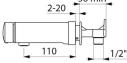

Flow rate pre-set at 3 lpm at 3 bar, can be adjusted from 1.4 - 6 lpm.

Tamperproof, scale-resistant flow straightener.

Chrome-plated solid brass body L. 110mm.

Wall-mounted M½".

Top or bottom supply.

Recessed inlets.