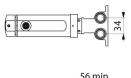

Flow rate pre-set at 3 lpm at 3 bar, can be adjusted from 1.4 - 6 lpm.

Tamperproof, scale-resistant flow straightener.

Chrome-plated solid brass body L. 110mm.

Wall-mounted M½".

Top or bottom supply.

Recessed inlets.