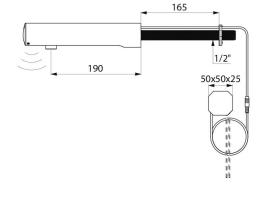

## **DESCRIPTION**

TEMPOMATIC 4 electronic tap - Ref. 443510

Wall-mounted electronic basin tap:

230/6V recessed mains supply.

Reduced-stagnation solenoid valve and electronic unit integrated into the body of the tap.

Chrome-plated stainless steel body L. 190mm.

Cap fixed in place by 2 concealed screws.

Stopcock.

For cross wall installation.

Anti-blocking security.

Suitable for people with reduced mobility.

30-year warranty.

## oo year warranty.

TECHNICAL CHARACTERISTICS
TEMPOMATIC 4 electronic tap - Ref. 443510

| Supply       | 230/6V mains supply (recessed) |
|--------------|--------------------------------|
| Connector    | M1/2"                          |
| Technology   | Electronic                     |
| Spout length | 190mm                          |
| Flow rate    | 3 lpm                          |
| Norms        | ACS ( E ) W                    |
| Warranty     | 30 g                           |