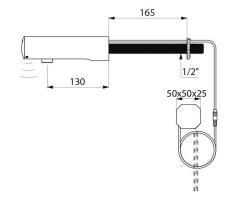

## **DESCRIPTION**

TEMPOMATIC 4 electronic tap - Ref. 443410

Wall-mounted electronic basin tap:

230/6V recessed mains supply.

Reduced-stagnation solenoid valve and electronic unit integrated into the body of the tap.

Chrome-plated stainless steel body, L. 130mm.

Cap fixed in place by 2 concealed screws.

Stopcock.

For cross wall installation.

Anti-blocking security.

Suitable for people with reduced mobility.

30-year warranty.

#### TEMPOMATIC 4 electronic tap - Ref. 443410

| Supply        | 230/6V mains supply (recessed) |
|---------------|--------------------------------|
| Connector     | M1/2"                          |
| Technology    | Electronic                     |
| Spout length  | 130mm                          |
| Flow rate     | 3 lpm                          |
| Norms         | ACS (  Svgw                    |
| Warranty      | 30g<br>WASSANTY                |
| Repairability | 50° g                          |