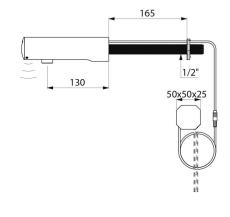

## **DESCRIPTION**

TEMPOMATIC 4 electronic tap - Ref. 443410

Wall-mounted electronic basin tap:

230/6V recessed mains supply.

Reduced-stagnation solenoid valve and electronic unit integrated into the body of the tap.

Chrome-plated stainless steel body, L. 130mm.

Cap fixed in place by 2 concealed screws.

Stopcock.

For cross wall installation.

Anti-blocking security.

Suitable for people with reduced mobility.

30-year warranty.

# TECHNICAL CHARACTERISTICS TEMPOMATIC 4 electronic tap - Ref. 443410

| Supply       | 230/6V mains supply (recessed) |
|--------------|--------------------------------|
| Connector    | M1/2"                          |
| Technology   | Electronic                     |
| Spout length | 130mm                          |
| Flow rate    | 3 lpm                          |
| Norms        | ACS (  W                       |
| Warranty     | 30 g                           |