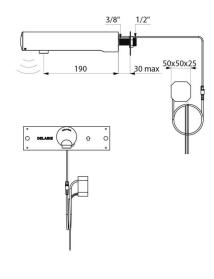

## **DESCRIPTION**

TEMPOMATIC 4 electronic tap - Ref. 443500

Wall-mounted electronic basin tap:

230/6V recessed mains supply.

Reduced-stagnation solenoid valve and electronic unit integrated into the body of the tap.

Chrome-plated stainless steel body L. 190mm.

Cap fixed in place by 2 concealed screws.

Stopcock.

Wall-mounted fixings.

Recessed inlet.

Anti-blocking security.

Suitable for people with reduced mobility.

30-year warranty.

## **TECHNICAL CHARACTERISTICS**

TEMPOMATIC 4 electronic tap - Ref. 443500

| Supply       | 230/6V mains supply (recessed) |
|--------------|--------------------------------|
| Connector    | M1/2"                          |
| Technology   | Electronic                     |
| Spout length | 190mm                          |
| Flow rate    | 3lpm                           |
| Norms        | ACS (€                         |
| Warranty     | 30 g                           |