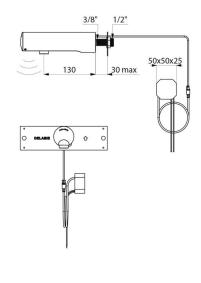

## **DESCRIPTION**

TEMPOMATIC 4 electronic tap - Ref. 443400

Wall-mounted electronic basin tap:

230/6V recessed mains supply.

Reduced-stagnation solenoid valve and electronic unit integrated into the body of the tap.

Chrome-plated stainless steel body L. 130mm.

Cap fixed in place by 2 concealed screws.

Stopcock.

Wall-mounted fixings.

Recessed inlet.

Anti-blocking security.

Suitable for people with reduced mobility.

30-year warranty.

## **TECHNICAL CHARACTERISTICS**

TEMPOMATIC 4 electronic tap - Ref. 443400

| Supply       | 230/6V mains supply (recessed) |
|--------------|--------------------------------|
| Connector    | M1/2"                          |
| Technology   | Electronic                     |
| Spout length | 130mm                          |
| Flow rate    | 3lpm                           |
| Norms        | ACS (€                         |
| Warranty     | 30 g                           |