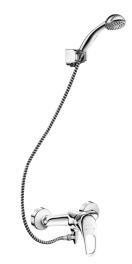

## Auto-draining shower kit with EP mechanical mixer

Ref. 2239EPSHYG

Shower kit with pressure-balancing mixer

2025 UK public price excluding VAT: £271.02

Auto-draining shower kit with EP mechanical mixer - Ref. 2239EPSHYG

Shower kit with single control mechanical mixer.

SECURITHERM shower kit with auto-draining device:

• Mixer with Ø 40mm ceramic cartridge with pressure-balancing and pre-set maximum temperature limiter.

Anti-scalding safety: HW flow rate is reduced if CW supply fails (and vice versa).

- Chrome-plated shower head (ref. 811) with flexible hose (ref. 834T3) and chrome-plated, wall-mounted tilting support (ref. 845).
- Anti-stagnation connector FM½" for installation between lower outlet and shower hose, automatically drains the flexible hose and shower head (ref. 880).