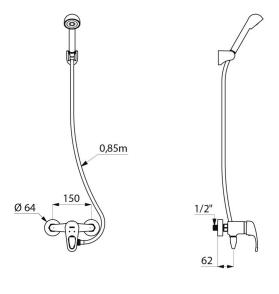

Flow rate regulated at 9 lpm.

Chrome-plated brass body and sculptured control lever.

M½" shower outlet with integrated non-return valve.

Mixer with 2 offset standard wall connectors M1/2" M3/4".

Filters and non-return valves.

- Chrome-plated shower head (ref. 811) with flexible hose (ref. 834T3) and chrome-plated, wall-mounted tilting support (ref. 845).
- Anti-stagnation connector FM½" for installation between lower outlet and shower hose, automatically drains the flexible hose and shower head (ref. 880).

## **TECHNICAL CHARACTERISTICS**

Auto-draining shower kit with EP mechanical mixer - Ref. 2239EPSHYG

| Connector           | M1/2"               |
|---------------------|---------------------|
| Technology          | SECURITHERM EP      |
| Width               | 175mm               |
| Flow rate           | 9 lpm               |
| Temperature limiter | 39°C                |
| Finish              | Chrome-plated brass |
| Norms               | ACS                 |
| Warranty            | 30 g                |
| Repairability       | 50 g                |
|                     |                     |