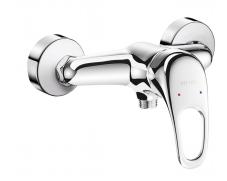

## SECURITHERM EP pressurebalancing shower mixer

Ref. 2239EPS

Wall-mounted single control mixer, sculptured lever

2024 UK public price excluding VAT: £202.91

## **DESCRIPTION**

SECURITHERM EP pressure-balancing shower mixer - Ref. 2239EPS

Wall-mounted single control mechanical shower mixer.

 $\ensuremath{\text{\varnothing}}$  40mm ceramic cartridge with pressure-balancing and pre-set maximum temperature limiter.

Total anti-scalding safety: HW flow rate is reduced if CW supply fails (and vice versa).

Stable temperature regardless of pressure or flow rate variations in the system.

Flow rate regulated at 9 lpm.

Chrome-plated brass body and sculptured control lever.

 $M\frac{1}{2}$ " shower outlet with integrated non-return valve.

Mixer with offset standard wall connectors M1/2" M3/4".

Filters and non-return valves.

SECURITHERM mechanical mixer with pressure-balancing ideal for healthcare facilities, nursing homes, hospitals and clinics.

Shower mixer suitable for people with reduced mobility.

Mixer with 30-year warranty.