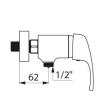

 $M\frac{1}{2}$ " shower outlet with integrated non-return valve.

Mixer with offset standard wall connectors M1/2" M3/4".

Filters and non-return valves.

SECURITHERM mechanical mixer with pressure-balancing ideal for healthcare facilities, nursing homes, hospitals and clinics.

## **TECHNICAL CHARACTERISTICS**

SECURITHERM EP pressure-balancing shower mixer - Ref. 2239EPS

| Connector           | M1/2"                           |
|---------------------|---------------------------------|
| Technology          | SECURITHERM EP mechanical mixer |
| Width               | 175mm                           |
| Flow rate           | 9 lpm                           |
| Temperature limiter | Yes                             |
| Finish              | Chrome-plated brass             |
| Norms               | ACS 📜 🗓 🔘                       |
| Warranty            | 30 WARRANTY                     |