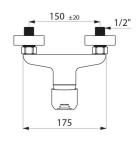

 $M\frac{1}{2}$ " shower outlet with integrated non-return valve.

Mixer with offset standard wall connectors M1/2" M3/4".

Filters and non-return valves.

SECURITHERM mechanical mixer with pressure-balancing ideal for healthcare facilities, nursing homes, hospitals and clinics.

## **TECHNICAL CHARACTERISTICS**

SECURITHERM EP pressure-balancing shower mixer - Ref. 2239EPS

| Connector           | M1/2"                           |
|---------------------|---------------------------------|
| Technology          | SECURITHERM EP mechanical mixer |
| Width               | 175mm                           |
| Flow rate           | 9 lpm                           |
| Temperature limiter | Yes                             |
| Finish              | Chrome-plated brass             |
| Norms               | ACS 📜 🗓 🔘                       |
| Warranty            | 30 WARRANTY                     |