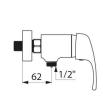

M½" shower outlet with integrated non-return valve.

Mixer with offset standard wall connectors M1/2" M3/4".

Filters and non-return valves.

SECURITHERM mechanical mixer with pressure-balancing ideal for healthcare facilities, nursing homes, hospitals and clinics.

## **TECHNICAL CHARACTERISTICS**

SECURITHERM EP pressure-balancing shower mixer - Ref. 2239EPS

| Connector           | M1/2"                           |
|---------------------|---------------------------------|
| Technology          | SECURITHERM EP mechanical mixer |
| Width               | 175mm                           |
| Flow rate           | 9 lpm                           |
| Temperature limiter | Yes                             |
| Finish              | Chrome-plated brass             |
|                     |                                 |
| Norms               | ACS BELGAGUA                    |
| Norms<br>Warranty   | 1/ZH                            |