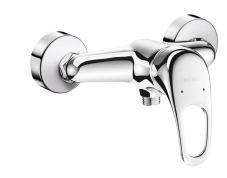

## SECURITHERM EP pressurebalancing shower mixer

Ref. 2239EPS

Wall-mounted single control mixer, sculptured lever

2025 UK public price excluding VAT: £209.00

## **DESCRIPTION**

SECURITHERM EP pressure-balancing shower mixer - Ref. 2239EPS

Wall-mounted single control mechanical shower mixer.

 $\ensuremath{\text{\varnothing}}$  40mm ceramic cartridge with pressure-balancing and pre-set maximum temperature limiter.

Total anti-scalding safety: HW flow rate is reduced if CW supply fails (and vice versa).

Stable temperature regardless of pressure or flow rate variations in the system.

Flow rate regulated at 9 lpm.

Chrome-plated brass body and sculptured control lever.