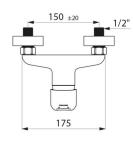

## **TECHNICAL CHARACTERISTICS**

SECURITHERM EP pressure-balancing shower mixer - Ref. 2239EPS

| Connector           | M1/2"                           |
|---------------------|---------------------------------|
| Technology          | SECURITHERM EP mechanical mixer |
| Width               | 175mm                           |
| Flow rate           | 9 lpm                           |
| Temperature limiter | Yes                             |
| Finish              | Chrome-plated brass             |
|                     |                                 |
| Norms               | ACS BELGAGUA                    |
| Norms<br>Warranty   | 1/ZH                            |