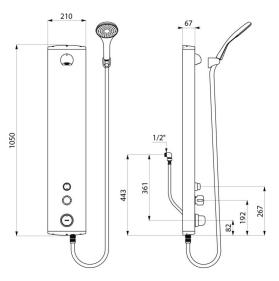

### **TECHNICAL CHARACTERISTICS**

SECUDITUEDM chower papel - Pef 792350

| SECURITHERM shower panel - Ref. 792350 |              |
|----------------------------------------|--------------|
| Connector                              | M½"          |
| Technology                             | Dual control |
| Height                                 | 1050mm       |
| Depth                                  | 67mm         |
| Width                                  | 210mm        |
| Flow rate                              | 6 lpm        |
| Temperature limiter                    | Thermostatic |
| Finish                                 | Aluminium    |
| Norms                                  | ACS 🔯 🧕      |
| Warranty                               | 30 H         |