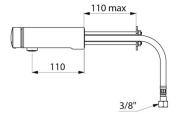

Flow rate pre-set at 3 lpm at 3 bar, can be adjusted from 1.4 - 6 lpm.

Tamperproof, scale-resistant flow straightener.

Chrome-plated solid brass body L. 110mm.

For cross wall installation.

PEX flexibles F3/8" with filters and non-return valves.

## TECHNICAL CHARACTERISTICS

TEMPOMIX 3 time flow mixer - Ref. 794150

| Connector    | F3/8"           |
|--------------|-----------------|
| Technology   | Time flow       |
| Spout length | 110mm           |
| Flow rate    | 3 lpm           |
| Norms        | ACS 🔭 wras 🕦 🕚  |
| Warranty     | 30g<br>WARRANTY |
|              |                 |