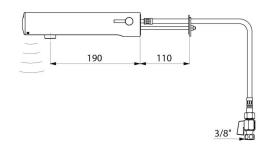

Chrome-plated stainless steel body L. 190mm.

Cap fixed in place by 2 concealed screws.

F3/8" stopcocks.

For cross wall installation.

Anti-blocking security.

Side temperature control with adjustable maximum temperature limiter.

## **TECHNICAL CHARACTERISTICS**

TEMPOMATIC MIX 4 electronic mixer - Ref. 493516

| Supply       | 6V batteries |
|--------------|--------------|
| Connector    | F3/8"        |
| Technology   | Electronic   |
| Spout length | 190mm        |
| Flow rate    | 3 lpm        |
| Norms        | ACS          |
| Warranty     | 30 B         |
|              |              |