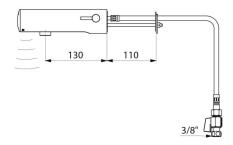

#### TEMPOMATIC MIX 4 electronic mixer - Ref. 493416

Wall-mounted electronic basin mixer: Battery-operated with integrated 123 6V Lithium batteries. Reduced-stagnation solenoid valve and electronic unit integrated into the body of the mixer. Flow rate pre-set at 3 lpm at 3 bar, can be adjusted from 1.4 - 6 lpm. Scale-resistant flow straightener. Duty flush (~60 seconds every 24 hours after last use). Active, infrared presence detection, sensor at the end of the spout optimises detection. Chrome-plated stainless steel body L. 130mm. Cap fixed in place by 2 concealed screws. F3/8" stopcocks. For cross wall installation. Anti-blocking security. Side temperature control with adjustable maximum temperature limiter. Suitable for people with reduced mobility.

## TECHNICAL CHARACTERISTICS

| TEMPOMATIC MIX 4 electronic mixer | - Ref. 493416 |
|-----------------------------------|---------------|
|-----------------------------------|---------------|

| Supply       | 6V batteries |
|--------------|--------------|
| Connector    | F3/8"        |
| Technology   | Electronic   |
| Spout length | 130mm        |
| Flow rate    | 3 lpm        |
| Norms        | ACS          |
| Warranty     | 30 M         |