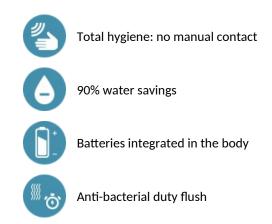

at the end of the spout optimises detection. Chrome-plated stainless steel body L. 130mm. Cap fixed in place by 2 concealed screws. F3/8" stopcocks. For cross wall installation. Anti-blocking security. Side temperature control with adjustable maximum temperature limiter. Suitable for people with reduced mobility.

30-year warranty.

## TECHNICAL CHARACTERISTICS

| TEMPOMATIC MIX 4 electronic mixer | - Ref. 493416 |
|-----------------------------------|---------------|
|-----------------------------------|---------------|

| Supply       | 6V batteries |
|--------------|--------------|
| Connector    | F3/8"        |
| Technology   | Electronic   |
| Spout length | 130mm        |
| Flow rate    | 3 lpm        |
| Norms        | ACS          |
| Warranty     | 30 M         |

## ADVANTAGES