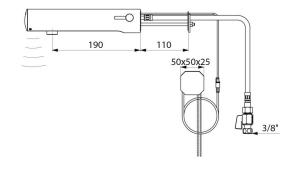

## **DESCRIPTION**

TEMPOMATIC MIX 4 electronic mixer - Ref. 493510

Wall-mounted electronic basin mixer:

230/6V recessed mains supply.

Reduced-stagnation solenoid valve and electronic unit integrated into the body of the mixer.

Chrome-plated stainless steel body L. 190mm.

Cap fixed in place by 2 concealed screws.

F3/8" stopcocks.

For wall-mounted cross wall installation.

Anti-blocking security.

Side temperature control with adjustable maximum temperature limiter.

## **TECHNICAL CHARACTERISTICS**

TEMPOMATIC MIX 4 electronic mixer - Ref. 493510

| Supply       | 230/6V mains (recessed) |
|--------------|-------------------------|
| Connector    | F3/8"                   |
| Technology   | Electronic              |
| Spout length | 190mm                   |
| Flow rate    | 3 lpm                   |
| Norms        | ACS (E                  |
| Warranty     | 30 g                    |