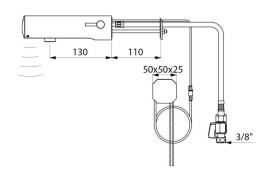

## **DESCRIPTION**

TEMPOMATIC MIX 4 electronic mixer - Ref. 493410

Wall-mounted electronic basin mixer:

230/6V recessed mains supply.

Reduced-stagnation solenoid valve and electronic unit integrated into the body of the mixer.

Flow rate pre-set at 3 lpm at 3 bar, can be adjusted from 1.4 - 6 lpm.

Scale-resistant flow straightener.

Duty flush (~60 seconds every 24 hours after last use).

Active, infrared presence detection, sensor at the end of the spout optimises detection.

Chrome-plated stainless steel body L. 130mm.

Cap fixed in place by 2 concealed screws.

F3/8" stopcocks.

For cross wall installation.

Anti-blocking security.

Side temperature control with adjustable maximum temperature limiter.

## TECHNICAL CHARACTERISTICS

TEMPOMATIC MIX 4 electronic mixer - Ref. 493410

| Supply       | 230/6V mains (recessed) |
|--------------|-------------------------|
| Connector    | F3/8"                   |
| Technology   | Electronic              |
| Spout length | 130mm                   |
| Flow rate    | 3 lpm                   |
| Norms        | ACS (€                  |
| Warranty     | 30 WARRANTY             |
|              |                         |