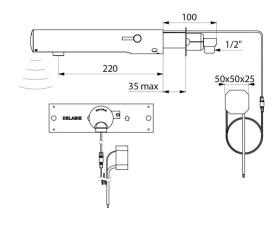

## **DESCRIPTION**

TEMPOMATIC MIX 4 electronic mixer - Ref. 493500

Wall-mounted electronic basin mixer:

230/6V recessed mains supply.

Reduced-stagnation solenoid valve and electronic unit integrated into the body of the mixer.

Flow rate pre-set at 3 lpm at 3 bar, can be adjusted from 1.4 - 6 lpm.

Scale-resistant flow straightener.

Duty flush (~60 seconds every 24 hours after last use).

Active, infrared presence detection, sensor at the end of the spout optimises detection.

Chrome-plated stainless steel body L. 220mm.

Cap fixed in place by 2 concealed screws.

Stopcocks.

Wall-mounted.

Recessed inlets 1/2".

Top or bottom supply.

Anti-blocking security.

Side temperature control with adjustable maximum temperature limiter.

## **TECHNICAL CHARACTERISTICS**

TEMPOMATIC MIX 4 electronic mixer - Ref. 493500

| Supply       | 230/6V mains (recessed) |
|--------------|-------------------------|
| Connector    | 1/2"                    |
| Technology   | Electronic              |
| Spout length | 220mm                   |
| Flow rate    | 3 lpm                   |
| Norms        | ACS (6 1                |
| Warranty     | 30 E                    |
|              |                         |