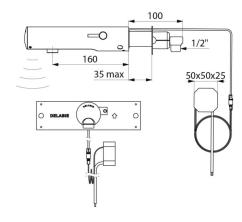

## **DESCRIPTION**

TEMPOMATIC MIX 4 electronic mixer - Ref. 493400

Wall-mounted electronic basin mixer:

230/6V recessed mains supply.

Reduced-stagnation solenoid valve and electronic unit integrated into the body of the mixer.

Flow rate pre-set at 3 lpm at 3 bar, can be adjusted from 1.4 - 6 lpm.

Scale-resistant flow straightener.

Duty flush (~60 seconds every 24 hours after last use).

Active, infrared presence detection, sensor at the end of the spout optimises detection.

Chrome-plated stainless steel body L. 160mm.

Cap fixed in place by 2 concealed screws.

Stopcocks.

Wall-mounted.

Recessed inlets 1/2".

Top or bottom supply.

Anti-blocking security.

Side temperature control with adjustable maximum temperature limiter.

## **TECHNICAL CHARACTERISTICS**

TEMPOMATIC MIX 4 electronic mixer - Ref. 493400

| Supply       | 230/6V mains (recessed) |
|--------------|-------------------------|
| Connector    | 1/2"                    |
| Technology   | Electronic              |
| Spout length | 160mm                   |
| Flow rate    | 3 lpm                   |
| Norms        | ACS ( E Town            |
| Warranty     | 30 E                    |
|              |                         |