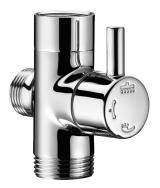

## **Exposed diverter valve**

Ref. 260021

FM1/2"

2025 UK public price excluding VAT: £68.36

## DESCRIPTION

Exposed diverter valve - Ref. 260021

Exposed inverter allows the user to switch between using the shower head or the handset. Chrome-plated brass. 1/2" inlet.

## **ADVANTAGES**

User choice: shower head or handset

Chrome-plated brass