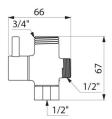

## **TECHNICAL CHARACTERISTICS**

| <b>Exposed diverter valve</b> | - | Ref. | 260021 |
|-------------------------------|---|------|--------|
|-------------------------------|---|------|--------|

| Connector | FM1/2"              |
|-----------|---------------------|
| Height    | 96mm                |
| Depth     | 73mm                |
| Finish    | Chrome-plated brass |
| Warranty  |                     |