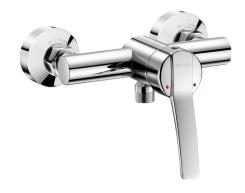

# Securitouch mechanical shower mixer

Ref. 2739T

Wall-mounted single control mixer, solid control lever

2025 UK public price excluding VAT: £275.99

#### DESCRIPTION

Securitouch mechanical shower mixer - Ref. 2739T

Wall-mounted single control mechanical shower mixer.
Wall-mounted single control with Securitouch thermal insulation to prevent burns.
Ø 40 classic ceramic cartridge with pre-set maximum temperature limiter.
Body with smooth interior and low water volume.
Flow rate regulated at 9 lpm.
Chrome-plated brass body and solid control lever.
M1/2" shower outlet with integrated non-return valve.
Mixer with offset STOP/CHECK connectors M1/2" M3/4".
Mechanical mixer ideal for healthcare facilities, retirement and care homes, hospitals and clinics.
Shower mixer suitable for people with reduced mobility.
Mixer with 30-year warranty.

#### **ADVANTAGES**

Hygiene: smooth interior reduces bacteria

Securitouch thermal insulation prevents burns

Maximum hygiene: low water volume.

Ergonomic: solid lever is easy to grip