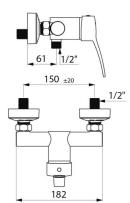

#### Securitouch mechanical shower mixer - Ref. 2739T

| Connector           | M1/2"                    |
|---------------------|--------------------------|
| Technology          | Securitouch shower mixer |
| Width               | 182mm                    |
| Flow rate           | 9 lpm                    |
| Temperature limiter | Yes                      |
| Finish              | Chrome-plated brass      |
| Norms               | ACS WRAS 🙆 🗓 🖝           |
| Warranty            | 30 M                     |
| Repairability       |                          |