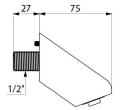

#### TONIC JET shower head - Ref. 712000CF

| Connector | 1/2"   |
|-----------|--------|
| Depth     | 75mm   |
| Flow rate | 10 lpm |
| Norms     | ACS    |
| Warranty  | 30 B   |