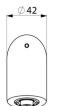

#### TONIC JET shower head - Ref. 712000CF

| Connector | 1/2"   |
|-----------|--------|
| Depth     | 75mm   |
| Flow rate | 10 lpm |
| Norms     | ACS    |
| Warranty  | 30 B   |