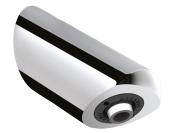

#### DESCRIPTION TONIC JET shower head - Ref. 712000CF

Recessed scale-resistant fixed shower head: Flow rate 10 lpm at 3 bar. Automatic flow rate regulation. Scale-resistant and ligature-resistant nozzle with adjustable spray. Chrome-plated solid brass. Fixed with hidden blocking screw. Systematically drains after use (no water or impurity retention). Inlet M<sup>1</sup>/<sub>2</sub>". 30-year warranty.

### ADVANTAGES

Scale-resistant nozzle, no water retention

Cone shaped adjustable spray nozzle

Chrome-plated solid brass, antiligature nozzle