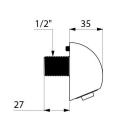

## TECHNICAL CHARACTERISTICS

ROUND shower head - Ref. 709000CF

| 1/2"   |
|--------|
| 61mm   |
| 35mm   |
| 10 lpm |
| ACS    |
| 30 g   |
|        |