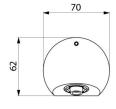

## TECHNICAL CHARACTERISTICS

ROUND shower head - Ref. 709000CF

| 1/2"   |
|--------|
| 61mm   |
| 35mm   |
| 10 lpm |
| ACS    |
| 30 g   |
|        |