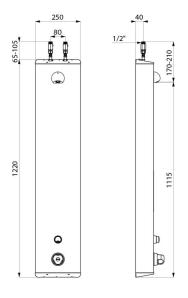

## **TECHNICAL CHARACTERISTICS**

SECURITHERM time flow shower panel - Ref. 792303CF

| Connector           | M½"             |
|---------------------|-----------------|
| Technology          | Time flow       |
| Height              | 1,220mm         |
| Depth               | 100mm           |
| Width               | 250mm           |
| Flow rate           | 6 lpm           |
| Temperature limiter | Thermostatic    |
| Finish              | Stainless steel |
| Norms               | ACS             |
| Warranty            | 30 <sup>§</sup> |