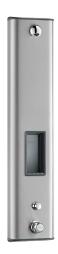

## **DESCRIPTION**

SECURITHERM shower panel - Ref. 792304CF

Thermostatic time flow shower panel:

Large model satin stainless steel shower panel for wall mounted, exposed installation.

Top inlet via in-line stopcocks M½".

SECURITHERM thermostatic shower mixer.

Adjustable temperature control from cold water up to 38°C with 1st limiter set at 38°C and 2nd limiter set at 41°C.

Anti-scalding safety: automatic shut-off if cold or hot water supply fails.

Thermal shocks are possible.

Soft-touch operation.

Time flow ~30 seconds.

Flow rate 6 lpm at 3 bar.

Chrome-plated, tamperproof, scale-resistant, fixed, ROUND shower head with automatic flow rate regulation.

Integrated soap dish.

Concealed fixings.

Filters and non-return valves.

Shower panel suitable for people with reduced mobility.

30-year warranty.