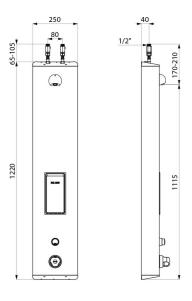

## **TECHNICAL CHARACTERISTICS**

SECURITHERM shower panel - Ref. 792304CF

| Connector           | M½"             |
|---------------------|-----------------|
| Technology          | Time flow       |
| Height              | 1220mm          |
| Depth               | 100mm           |
| Width               | 250mm           |
| Flow rate           | 10 lpm          |
| Temperature limiter | Thermostatic    |
| Finish              | Stainless steel |
| Norms               | ACS             |
| Warranty            | 30 E WASRANTY   |
|                     |                 |