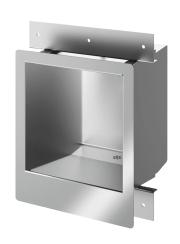

## COMMISSARIAT stainless steel washbasin for recessed installation

Ref. 160330

Polished satin 304 stainless steel

2024 UK public price excluding VAT: £572.61

COMMISSARIAT stainless steel washbasin for recessed installation - Ref. 160330

Wall-mounted washbasin, cross wall installation for service ducts.

Interior basin dimensions: 290 x 290 x 350mm.

Bacteriostatic 304 stainless steel. Stainless steel thickness: 2mm. Rounded edges prevent injury.

Suitable for prisons, police stations, etc.

Vandal-resistant: water inlet and outlet cannot be accessed by user. Supplied without water controls. We recommend electronic control: ref.

447100. Weight: 12.5kg.