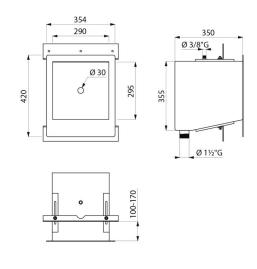

Wall-mounted washbasin, cross wall installation for service ducts.

Interior basin dimensions: 290 x 290 x 350mm.

Bacteriostatic 304 stainless steel. Stainless steel thickness: 2mm. Rounded edges prevent injury.

## **TECHNICAL CHARACTERISTICS**

 ${\bf COMMISSARIAT\ stainless\ steel\ washbasin\ for\ recessed\ installation\ -Ref.}$ 

| Depth     | 350mm                              |
|-----------|------------------------------------|
| Length    | 290mm                              |
| Width     | 290mm                              |
| Thickness | 2mm                                |
| Finish    | Polished satin 304 stainless steel |
| Norms     | <u>©</u>                           |
| Warranty  | 30g<br>WARRANTY                    |