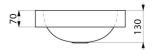

## TECHNICAL CHARACTERISTICS

Countertop QUADRA washbasin - Ref. 120652

| Height    | 130mm                           |
|-----------|---------------------------------|
| Length    | 380mm                           |
| Width     | 380mm                           |
| Thickness | 1.2mm                           |
| Finish    | Dual finish 304 stainless steel |
| Norms     | CE @                            |
| Warranty  | 30 g                            |
|           |                                 |