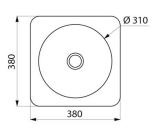

## **DESCRIPTION**

Countertop QUADRA washbasin - Ref. 120652

Countertop washbasin, 380x380mm.

Suitable for use with wall-mounted or extended mixer/tap.

Basin internal diameter: 310mm. Cutout diameter: 310mm. Bacteriostatic 304 stainless steel.

## TECHNICAL CHARACTERISTICS

Countertop QUADRA washbasin - Ref. 120652

| Height    | 130mm                           |
|-----------|---------------------------------|
| Length    | 380mm                           |
| Width     | 380mm                           |
| Thickness | 1.2mm                           |
| Finish    | Dual finish 304 stainless steel |
| Norms     | CE @                            |
| Warranty  | 30 g                            |
|           |                                 |