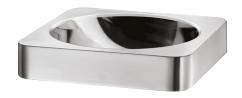

## Countertop QUADRA washbasin

Ref. 120652

Dual finish 304 stainless steel - Countertop

2024 UK public price excluding VAT: £546.75

## **DESCRIPTION**

Countertop QUADRA washbasin - Ref. 120652

Countertop washbasin, 380x380mm.

Suitable for use with wall-mounted or extended mixer/tap.

Basin internal diameter: 310mm. Cutout diameter: 310mm. Bacteriostatic 304 stainless steel.

Dual finish: bright polished basin interior and polished satin exterior.

Stainless steel thickness: 1.2mm. One-piece, seam-free pressed bowl. Rounded edges prevent injury. Supplied with 1½" waste. Without overflow.