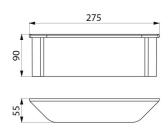

Anti-bacterial treatment: optimal protection against bacterial development. Supplied with stainless steel screws Ø 8 x 70mm for concrete walls. Dimensions:  $55 \times 275 \times 90$ mm.

Shower shelf with 30-year warranty.

## TECHNICAL CHARACTERISTICS

Wall-mounted shelf for showers to conceal fixings - Ref. 511921FW

| 90mm        |
|-------------|
| 55mm        |
| 275mm       |
| Matte white |
|             |
|             |
|             |