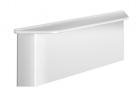

## Wall-mounted shelf for showers to conceal fixings

Ref. 511921FW

Wall-mounted, with mounting bracket

2024 UK public price excluding VAT: £39.79

## **DESCRIPTION**

Wall-mounted shelf for showers to conceal fixings - Ref. 511921FW

Matte white wall-mounted shelf for showers with mounting bracket. Designer removable shower shelf: conceals the mounting bracket when the Be-Line shower seat is removed.