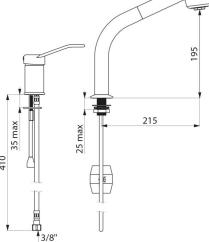

#### DESCRIPTION

Pressure-balancing mixer set and column with retracting hand spray - Ref. 2599EP

Sink mixer with hand spray and column with retractable hand spray. Single hole mixer with pressure-balancing and column suitable for baby baths. Swivelling column H. 195mm L. 215mm.

#### **TECHNICAL CHARACTERISTICS**

Pressure-balancing mixer set and column with retracting hand spray - Ref. 2599EP

| Connector           | F3/8"               |
|---------------------|---------------------|
| Technology          | SECURITHERM EP      |
| Drop height         | 195mm               |
| Spout length        | 215mm               |
| Flow rate           | 7 lpm at 3 bar      |
| Temperature limiter | YES                 |
| Finish              | Chrome-plated brass |
| Norms               | acs 🎽 🗓 🙆           |