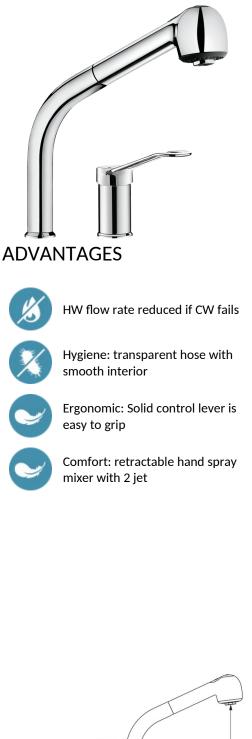

With retracting hand spray with two jet options (flow straightener/rain effect). Ø 35mm pressure-balancing ceramic cartridge with pre-set maximum temperature limiter.

Total anti-scalding safety: HW flow rate is reduced if CW supply fails (and vice versa).

Stable temperature regardless of variations in pressure and flow rate in the system.

Securitouch thermal insulation prevents burns.

Single hole mixer body and column with smooth interior.

Flow rate limited to 7 lpm at 3 bar.

Sculptured control lever.

BIOSAFE flexible hose reduces the spread of germs: transparent polyurethane flexible hose ensures replacement if biofilm is present, smooth interior and exterior.

Flexible hose with narrow diameter (internal Ø 6mm): low water volume. Specific counterweight.

Body in chrome-plated brass

F<sup>%</sup>" PEX flexibles

SECURITHERM pressure-balancing mechanical mixer with hand spray, ideal for healthcare facilities, retirement and care homes, hospitals and clinics. single hole mixer suitable for people with reduced mobility. Single control mixer with 30-year warranty.