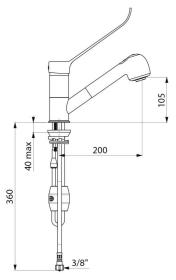

### DESCRIPTION

Pressure-balancing mixer with retracting hand spray - Ref. 2211LEP

Deck-mounted mechanical sink mixer with pressure-balancing suitable for baby baths.

Single hole mixer with retracting hand spray with swivelling spout H. 105mm L. 200mm.

#### Pressure-balancing mixer with retracting hand spray - Ref. 2211LEP

| Connector           | F3/8"                           |  |  |
|---------------------|---------------------------------|--|--|
| Technology          | SECURITHERM EP mechanical mixer |  |  |
| Drop height         | 105mm                           |  |  |
| Spout length        | 200mm                           |  |  |
| Flow rate           | 7 lpm at 3 bar                  |  |  |
| Temperature limiter | Yes                             |  |  |
| Finish              | Chrome-plated brass             |  |  |