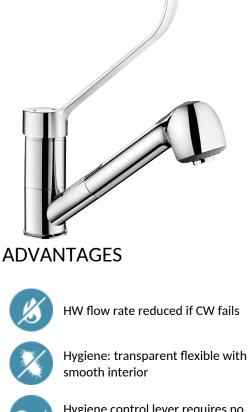

Ø 40mm ceramic cartridge with pressure-balancing and pre-set maximum temperature limiter.

Total anti-scalding safety: HW flow rate is reduced if CW supply fails (and vice versa).

Stable temperature regardless of variations in pressure and flow rate. Securitouch thermal insulation prevents burns.

Mechanical mixer with retracting hand spray with 2 jet options: flow straightener / rain effect.

Body with smooth interior.

Flow rate 7 lpm at 3 bar.

Chrome-plated brass body and Hygiene control lever.

BIOSAFE flexible shower hose reduces bacterial proliferation: transparent polyurethane flexible hose ensures replacement if biofilm is present, smooth interior and exterior.

Hygiene control lever requires no manual contact

Comfort: retracting hand spray, 2 jet options