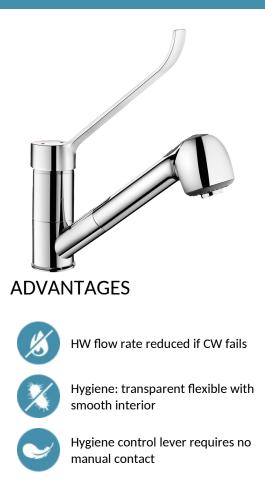

Ø 40mm ceramic cartridge with pressure-balancing and pre-set maximum temperature limiter.

Total anti-scalding safety: HW flow rate is reduced if CW supply fails (and vice versa).

Stable temperature regardless of variations in pressure and flow rate. Securitouch thermal insulation prevents burns.

Mechanical mixer with retracting hand spray with 2 jet options: flow straightener / rain effect.

Body with smooth interior.

Flow rate 7 lpm at 3 bar.

Chrome-plated brass body and Hygiene control lever.

BIOSAFE flexible shower hose reduces bacterial proliferation: transparent polyurethane flexible hose ensures replacement if biofilm is present, smooth interior and exterior.

Narrow flexible (interior Ø 6mm), low water volume.

Specific counterweight.

F%" PEX flexibles with filters and non-return valves.

Fixing reinforced by 2 stainless steel rods.

SECURITHERM mechanical mixer with pressure-balancing ideal for healthcare facilities, retirement and care homes, hospitals and clinics.