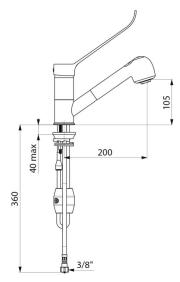

#### Pressure-balancing mixer with retracting hand spray - Ref. 2211LEP

Deck-mounted mechanical sink mixer with pressure-balancing suitable for baby baths.

Single hole mixer with retracting hand spray with swivelling spout H. 105mm L. 200mm.

#### Pressure-balancing mixer with retracting hand spray - Ref. 2211LEP

| Connector           | F3/8"                           |
|---------------------|---------------------------------|
| Technology          | SECURITHERM EP mechanical mixer |
| Drop height         | 105mm                           |
| Spout length        | 200mm                           |
| Flow rate           | 7 lpm at 3 bar                  |
| Temperature limiter | Yes                             |
| Finish              | Chrome-plated brass             |
| Norms               | ACS 📜 🛐 🙆                       |