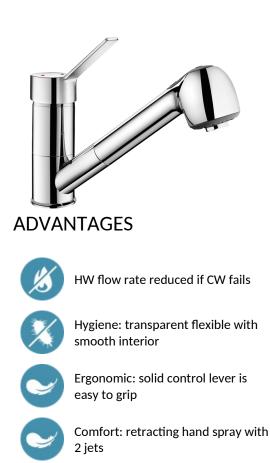

Ø 40mm ceramic cartridge with pressure-balancing and pre-set maximum temperature limiter.

Total anti-scalding safety: HW flow rate is reduced if CW supply fails (and vice versa).

Stable temperature regardless of variations in pressure and flow rate in the system.

Securitouch thermal insulation prevents burns.

Mechanical mixer with retracting hand spray with 2 jet options: flow straightener / rain effect.

Body with smooth interior.

Flow rate limited to 7 lpm at 3 bar.

Chrome-plated brass body and solid control lever.

BIOSAFE flexible shower hose reduces bacterial proliferation: transparent

polyurethane to ensure replacement when biofilm is present, smooth interior and exterior.

Narrow flexible (interior Ø 6mm): low water volume.

Specific counterweight.

PEX flexibles  $F\%^{\prime\prime}$  with filters and non-return valves.

Fixing reinforced by 2 stainless steel rods.

Mechanical mixer with SECURITHERM pressure-balancing, ideal for healthcare facilities, retirement and care homes, hospitals and clinics.