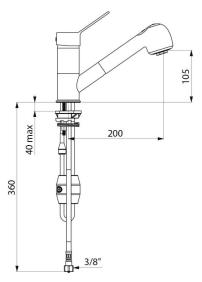

#### DESCRIPTION

Pressure-balancing mixer with retracting hand spray - Ref. 2211EP

Deck-mounted mechanical sink mixer with pressure-balancing suitable for baby baths.

Single hole mixer with retracting hand spray with swivelling spout H. 105mm L. 200mm.

### TECHNICAL CHARACTERISTICS

Pressure-balancing mixer with retracting hand spray - Ref. 2211EP

| Connector           | F3/8"                           |  |  |
|---------------------|---------------------------------|--|--|
| Technology          | SECURITHERM EP mechanical mixer |  |  |
| Drop height         | 105mm                           |  |  |
| Spout length        | 200mm                           |  |  |
| Flow rate           | 7 lpm at 3 bar                  |  |  |
| Temperature limiter | Yes                             |  |  |
| Finish              | Chrome-plated brass             |  |  |