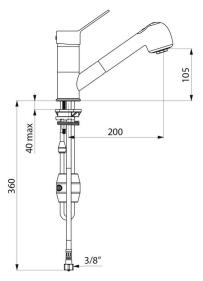

## **TECHNICAL CHARACTERISTICS**

Pressure-balancing mixer with retracting hand spray - Ref. 2211EP

| Connector           | F3/8"                           |
|---------------------|---------------------------------|
| Technology          | SECURITHERM EP mechanical mixer |
| Drop height         | 105mm                           |
| Spout length        | 200mm                           |
| Flow rate           | 7 lpm at 3 bar                  |
| Temperature limiter | Yes                             |
| Finish              | Chrome-plated brass             |
| Norms               | ACS <u>1</u> 🛐 <u>()</u>        |