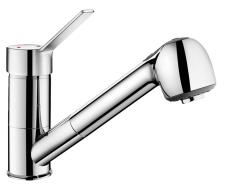

#### Ref. 2211EP

Single hole mechanical EP mixer with retracting hand spray

2024 UK public price excluding VAT: £349.86

#### Pressure-balancing mixer with retracting hand spray - Ref. 2211EP

Deck-mounted mechanical sink mixer with pressure-balancing suitable for baby baths.

Single hole mixer with retracting hand spray with swivelling spout H. 105mm L. 200mm.

Securitouch thermal insulation prevents burns.

Mechanical mixer with retracting hand spray with 2 jet options: flow straightener / rain effect.

Body with smooth interior.

Flow rate limited to 7 lpm at 3 bar.

Chrome-plated brass body and solid control lever.

BIOSAFE flexible shower hose reduces bacterial proliferation: transparent

polyurethane to ensure replacement when biofilm is present, smooth interior and exterior.