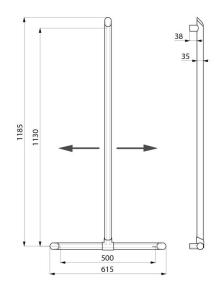

Concealed fixings.

Supplied with Ø 8 x 70 mm stainless steel screws for concrete walls.

Dimensions: 1,130 x 500mm.

Tested to over 200kg. Maximum recommended user weight: 135kg. 30-year warranty. CE marked.

## TECHNICAL CHARACTERISTICS

Be-line® T-shaped shower grab bar with sliding vertical rail - Ref. 511944W

| Height            | 1,130mm                             |
|-------------------|-------------------------------------|
| Length            | 500mm                               |
| Diameter          | Ø 35mm                              |
| Width to the wall | 38mm                                |
| Thickness         | 3mm                                 |
| Finish            | Matte white powder-coated aluminium |
| Norms             | (€ ©                                |
| Warranty          | 30 WARRANTY                         |
| Repairability     | 50 g                                |