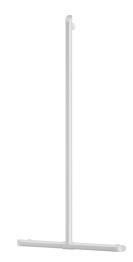

## Be-line® T-shaped shower grab bar with sliding vertical rail

Ref. 511944W

Matte white powder-coated aluminium

2024 UK public price excluding VAT: £236.88

Be-line® T-shaped shower grab bar with sliding vertical rail - Ref. 511944W

Be-line® T-shaped grab bar Ø 35mm for showers with sliding vertical rail. Use as a shower rail and to support the user in an upright position. Helps and secures entry and movement in the shower for people with reduced mobility.