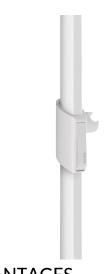

#### DESCRIPTION

Be-Line® matte white sliding shower head holder - Ref. 511911W

Be-Line\* shower head holder for shower riser rail for people with reduced mobility.
Matte white.
Tilting support for shower head.
Easy-to-operate ergonomic grip to adjust the height of the shower head holder.
Slides by pressing the grip or pulling on the flexible hose.
For Be-Line\* shower rails.
30-year warranty.

#### ADVANTAGES

Innovative design suitable for all users

Easy-to-operate ergonomic grip