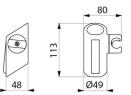

#### Be-Line® matte white sliding shower head holder - Ref. 511911W

| Depth   | 48mm         |
|---------|--------------|
| Length  | 113mm        |
| Width   | 80mm         |
| Finish  | Matte white  |
| 1111311 | Matte willte |
| Norms   |              |