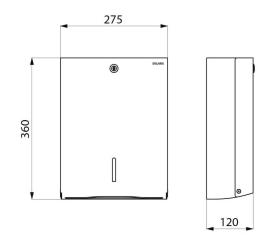

With lock and standard DELABIE key.

Level control.

Capacity: 500 sheets.

Dimensions: 120 x 275 x 360mm.

Pack of interleaved paper towels can be ordered separately (ref. 6606).

30-year warranty.

## **TECHNICAL CHARACTERISTICS**

Wall-mounted paper towel dispenser, for 500 sheets - Ref. 510601S

| Height        | 360mm                              |
|---------------|------------------------------------|
| Depth         | 120mm                              |
| Width         | 275mm                              |
| Finish        | Polished satin 304 stainless steel |
| Norms         | <u>©</u>                           |
| Warranty      | 30 S                               |
| Repairability | 50g<br>REPAIRABILITY               |