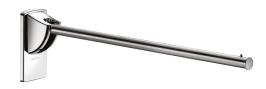

#### Splash guard shower curtain rail - Ref. 510159S

Lift-up splash guard shower curtain rail. Allows side access in the raised position for people with reduced mobility. Preserves the patient's privacy in the lowered position. Allows a carer to assist with bathing a patient while protecting them from splashes. Dimensions: 900 x 230 x 105mm, Ø 32mm. Retained in upright position. Slowed down descent. UltraSatin polished satin bacteriostatic 304 stainless steel lift-up curtain rail. Fixings concealed by a 4mm thick 304 stainless steel cover plate. Supplied with stainless steel screws for concrete walls.

#### Splash guard shower curtain rail - Ref. 510159S

| Height   | 230mm                              |
|----------|------------------------------------|
| Length   | 900mm                              |
| Width    | 105mm                              |
| Diameter | Ø 32mm                             |
| Finish   | Polished satin 304 stainless steel |
| Norms    | <u>©</u>                           |
| Warranty |                                    |