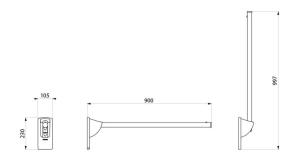

#### Splash guard shower curtain rail - Ref. 510159S

Lift-up splash guard shower curtain rail. Allows side access in the raised position for people with reduced mobility. Preserves the patient's privacy in the lowered position. Allows a carer to assist with bathing a patient while protecting them from splashes. Dimensions: 900 x 230 x 105mm, Ø 32mm. Retained in upright position. Slowed down descent. UltraSatin polished satin bacteriostatic 304 stainless steel lift-up curtain rail. Fixings concealed by a 4mm thick 304 stainless steel cover plate. Supplied with stainless steel screws for concrete walls.

#### Splash guard shower curtain rail - Ref. 510159S

| Height   | 230mm                              |
|----------|------------------------------------|
| Length   | 900mm                              |
| Width    | 105mm                              |
| Diameter | Ø 32mm                             |
| Finish   | Polished satin 304 stainless steel |
| Norms    | <u>©</u>                           |
| Warranty |                                    |