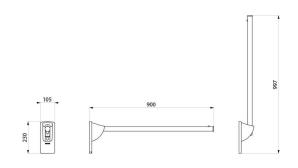

#### Splash guard shower curtain rail - Ref. 510159P

Lift-up splash guard shower curtain rail. Allows side access in the raised position for people with reduced mobility.. Preserves the patient's privacy in the lowered position. Allows a carer to assist with bathing a patient while protecting them from splashes. Dimensions: 900 x 230 x 105mm, Ø 32mm. Retained in upright position. Slowed down descent. UltraPolish bright polished bacteriostatic 304 stainless steel curtain rail. Fixings concealed by a 4mm thick 304 stainless steel cover plate.

#### Splash guard shower curtain rail - Ref. 510159P

| Height   | 230mm                               |
|----------|-------------------------------------|
| Length   | 900mm                               |
| Width    | 105mm                               |
| Diameter | Ø 32mm                              |
| Finish   | Bright polished 304 stainless steel |
| Norms    | <u>()</u>                           |
| Warranty | 30 M<br>WARRANTY                    |