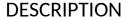

## Be-line® corner grab bar with sliding vertical rail

Ref. 511949W

Matte white powder-coated aluminium

2025 UK public price excluding VAT: £348.59

Be-line® corner grab bar with sliding vertical rail - Ref. 511949W

Be-line® corner grab bar with sliding vertical rail Ø 35mm.

Use as a grab bar and to support the user in an upright position.

Helps and secures entry and movement in the shower for people with reduced mobility.

Use as a shower rail by adding a sliding shower head holder and/or soap dish. Upright position can be adjusted during installation: can be moved to the left or the right in order to adapt the space (positioning of shower, depth of shower seat...).

Aluminium tube thickness 3mm. Solid aluminium fixing points.

Rounded profile Ø 35mm with ergonomic flat front face that prevents rotation

Matte white powder-coated aluminium provides a good visual contrast with dark walls.

Uniform surface for easy maintenance and hygiene.

38mm gap between the bar and the wall: minimal space prevents the forearm passing between the bar and the wall, reducing the risk of fracture in case of loss of balance.

Concealed fixings.

Supplied with stainless steel screws Ø 8 x 70mm for concrete walls.

Dimensions: 1,130 x 695 x 695mm.

Tested to over 200kg. Maximum recommended user weight: 135kg.

30-year warranty. CE marked.