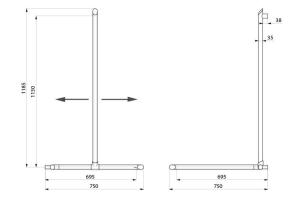

Use as a shower rail by adding a sliding shower head holder and/or soap dish. Upright position can be adjusted during installation: can be moved to the left or the right in order to adapt the space (positioning of shower, depth of shower seat...).

Uniform surface for easy maintenance and hygiene.

38mm gap between the bar and the wall: minimal space prevents the forearm passing between the bar and the wall, reducing the risk of fracture in case of loss of balance.

Concealed fixings.

Supplied with stainless steel screws Ø 8 x 70mm for concrete walls.

Dimensions: 1,130 x 695 x 695mm.

Tested to over 200kg. Maximum recommended user weight: 135kg.

30-year warranty. CE marked.

## TECHNICAL CHARACTERISTICS

Be-line® corner grab bar with sliding vertical rail - Ref. 511949W

| Height            | 1,130mm                             |
|-------------------|-------------------------------------|
| Length            | 695mm                               |
| Width             | 695mm                               |
| Diameter          | Ø 35mm                              |
| Width to the wall | 38mm                                |
| Thickness         | 3mm                                 |
| Finish            | Matte white powder-coated aluminium |
| Norms             | CE (PAR)                            |
| Warranty          | 30g                                 |