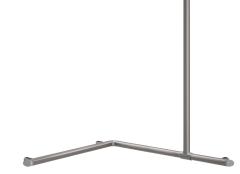

#### Be-line<sup>®</sup> corner grab bar with sliding vertical rail - Ref. 511949C

Be-line $^{\circ}$  corner grab bar with sliding vertical rail Ø 35mm. Use as a grab bar and to support the user in an upright position for people with reduced mobility.

Helps and secures entry and movement in the shower.

Use as a shower rail by adding a shower head holder and/or soap dish. Upright position can be adjusted during installation: can be moved to the left or the right in order to adapt the space (positioning of shower, depth of shower seat...).

Aluminium tube thickness 3mm. Solid aluminium fixing points. Rounded profile Ø 35mm with ergonomic flat front face that prevents rotation for an optimal grip.

Metallised anthracite powder-coated finish provides a good visual contrast with light-coloured walls.

Uniform surface for easy maintenance and hygiene.

38mm gap between the bar and the wall: minimal space prevents the forearm passing between the bar and the wall, reducing the risk of fracture in case of loss of balance.

Concealed fixings.

Supplied with stainless steel screws Ø 8 x 70mm for concrete walls.

Dimensions: 1,130 x 695 x 6950mm.

Tested to over 200kg. Maximum recommended user weight: 135kg. 30-year warranty. CE marked.

#### Be-line<sup>®</sup> corner grab bar with sliding vertical rail - Ref. 511949C

| Height            | 1,130mm                                       |
|-------------------|-----------------------------------------------|
| Length            | 695mm                                         |
| Width             | 695mm                                         |
| Diameter          | Ø 35mm                                        |
| Width to the wall | 38mm                                          |
| Thickness         | 3mm                                           |
| Finish            | Metallised anthracite powder-coated aluminium |
| Norms             | CE                                            |
|                   | 00*                                           |