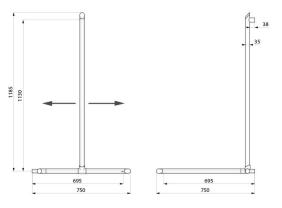

Concealed fixings.

Supplied with stainless steel screws Ø 8 x 70mm for concrete walls.

Dimensions: 1,130 x 695 x 6950mm.

Tested to over 200kg. Maximum recommended user weight: 135kg. 30-year warranty. CE marked.

#### Be-line<sup>®</sup> corner grab bar with sliding vertical rail - Ref. 511949C

| Height            | 1,130mm                                       |
|-------------------|-----------------------------------------------|
| Length            | 695mm                                         |
| Width             | 695mm                                         |
| Diameter          | Ø 35mm                                        |
| Width to the wall | 38mm                                          |
| Thickness         | 3mm                                           |
| Finish            | Metallised anthracite powder-coated aluminium |
| Norms             | CE                                            |
|                   | 00*                                           |