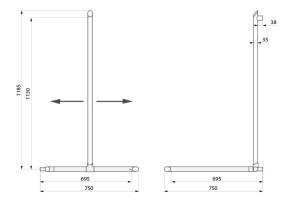

## Be-line® corner grab bar with sliding vertical rail

Ref. 511949C

Metallised anthracite powder-coated aluminium

2025 UK public price excluding VAT: £348.59

Be-line® corner grab bar with sliding vertical rail - Ref. 511949C

Be-line® corner grab bar with sliding vertical rail Ø 35mm.

Use as a grab bar and to support the user in an upright position for people with reduced mobility.

Helps and secures entry and movement in the shower.

Use as a shower rail by adding a shower head holder and/or soap dish. Upright position can be adjusted during installation: can be moved to the left or the right in order to adapt the space (positioning of shower, depth of shower seat...).

Uniform surface for easy maintenance and hygiene.

38mm gap between the bar and the wall: minimal space prevents the forearm passing between the bar and the wall, reducing the risk of fracture in case of loss of balance.

Concealed fixings.

Supplied with stainless steel screws Ø 8 x 70mm for concrete walls.

Anti-bacterial treatment: optimum protection against bacterial development. Dimensions: 1,130 x 695 x 6950mm.

Tested to over 200kg. Maximum recommended user weight: 135kg. 30-year warranty. CE marked.

## TECHNICAL CHARACTERISTICS

Be-line® corner grab bar with sliding vertical rail - Ref. 511949C

| Height            | 1,130mm                                       |
|-------------------|-----------------------------------------------|
| Length            | 695mm                                         |
| Width             | 695mm                                         |
| Diameter          | Ø 35mm                                        |
| Width to the wall | 38mm                                          |
| Thickness         | 3mm                                           |
| Finish            | Metallised anthracite powder-coated aluminium |
| Norms             | CE (S)                                        |
| Warranty          | 30                                            |