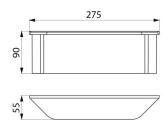

Anti-bacterial treatment: optimal protection against bacterial development. Dimensions: 55 x 275 x 90mm.

Removable shower shelf with 30-year warranty.

## **TECHNICAL CHARACTERISTICS**

Wall-mounted shelf to conceal fixings in showers - Ref. 511921W

| 55mm        | Depth        |
|-------------|--------------|
| 275mm       | Width        |
| Matte white | Finish       |
| 0           | Norms        |
| 30 \$       | Warranty     |
| Matte white | Finish Norms |