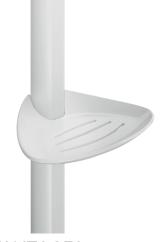

## Be-Line® matte white sliding soap dish for riser rails, white

Ref. 511912W

Matte white

2024 UK public price excluding VAT: £22.74

## **DESCRIPTION**

Be-Line® matte white sliding soap dish for riser rails, white - Ref. 511912W

Matte white sliding soap dish for Be-Line® riser rails. Dish suitable for shower gel or soap. Soap dish for Be-Line® shower rails. 30-year warranty.