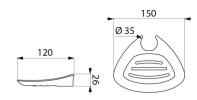

## TECHNICAL CHARACTERISTICS

Be-Line® matte white sliding soap dish for riser rails, white - Ref. 511912W

| Depth    | 120mm            |
|----------|------------------|
| Length   | 150mm            |
| Norms    | <u>©</u>         |
| Warranty | 30 g<br>WARRANTY |