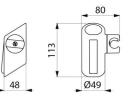

#### Be-Line<sup>®</sup> anthracite sliding shower head holder - Ref. 511911C

| Depth           | 48mm                  |
|-----------------|-----------------------|
| Length          | 113mm                 |
| Width           | 80mm                  |
|                 |                       |
| Finish          | Metallised anthracite |
| Finish<br>Norms | Metallised anthracite |