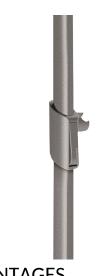

# Be-Line<sup>®</sup> anthracite sliding shower head holder

Ref. 511911C

Metallised anthracite

2024 UK public price excluding VAT: £39.06

#### DESCRIPTION

Be-Line<sup>®</sup> anthracite sliding shower head holder - Ref. 511911C

Be-Line\* shower head holder for shower rails for people with reduced mobility.
Metallised anthracite.
Tilting support for shower head.
Easy-to-operate ergonomic grip to adjust the height of the shower head holder.
Slides by pressing the grip or pulling on the flexible hose.
For Be-Line\* shower support rails.
Shower head holder with 30-year warranty.