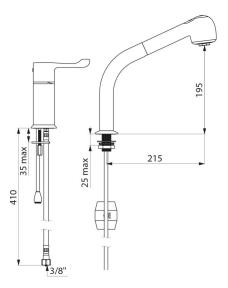

#### SECURITHERM thermostatic sink mixer set - Ref. H9613

| Connector           | F3/8"                              |
|---------------------|------------------------------------|
| Technology          | SECURITHERM sequential Securitouch |
| Drop height         | 195mm                              |
| Spout length        | 215mm                              |
| Flow rate           | 7 lpm                              |
| Temperature limiter | 40°C                               |
| Finish              | Chrome-plated brass                |
| Norms               | ACS 🔢 🙆                            |