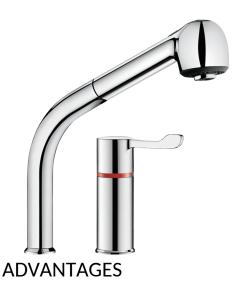

#### SECURITHERM thermostatic sink mixer set - Ref. H9613

SECURITHERM thermostatic sequential sink mixer set and column with retracting hand spray. Ideal for baby baths. Anti-scalding failsafe: shuts off automatically if cold or hot water supply fails. Securitouch thermal insulation prevents burns. Sequential: opens and closes with cold water. No risk of cross flow between the hot and cold water. No non-return valves on the inlets. Swivelling column H. 195mm L. 215mm. Retracting hand spray with 2 jet options: flow straightener/rain effect. Scale-resistant thermostatic sequential cartridge for single control temperature and flow-rate adjustment. Temperature can be adjusted from cold water to 40°C with maximum temperature limiter set at 40°C. Body and column with smooth interiors. Flow rate regulated at 7 lpm. No manual contact thanks to Hygiene control lever L. 100mm. Mixed water brass outlet L. 160mm. BIOSAFE flexible shower hose reduces bacterial proliferation: transparent polyurethane, smooth interior and exterior. Hose with narrow diameter (internal Ø 6mm): low water volume. Specific counterweight. PEX flexibles F3/8" and reinforced fixing via 2 stainless steel rods. Ideal for healthcare facilities, retirement and care homes, hospitals and clinics. Suitable for people with reduced mobility. 30-year warranty.