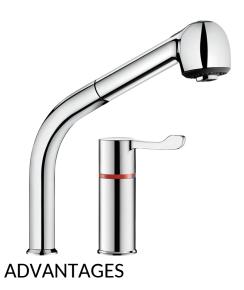

## SECURITHERM thermostatic sink mixer set

Ref. H9613

Sequential mixer and column set

2025 UK public price excluding VAT: £525.51

SECURITHERM thermostatic sink mixer set - Ref. H9613

SECURITHERM thermostatic sequential sink mixer set and column with retracting hand spray.

No non-return valves on the inlets.

Swivelling column H. 195mm L. 215mm.

Retracting hand spray with 2 jet options: flow straightener/rain effect.

Scale-resistant thermostatic sequential cartridge for single control

No manual contact thanks to Hygiene control lever L. 100mm.

Mixed water brass outlet L. 160mm.

BIOSAFE flexible shower hose reduces bacterial proliferation: transparent polyurethane, smooth interior and exterior.

Sequential: opens/closes with cold water

Hygiene: no non-return valves

SECURITHERM: Optimal antiscalding safety

Sequential open and closing on cold water