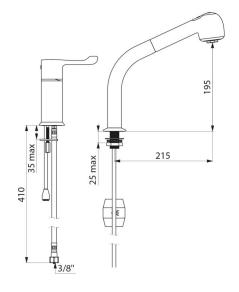

No non-return valves on the inlets.

Swivelling column H. 195mm L. 215mm.

Retracting hand spray with 2 jet options: flow straightener/rain effect.

Scale-resistant thermostatic sequential cartridge for single control

temperature and flow-rate adjustment.

Temperature can be adjusted from cold water to 40°C with maximum temperature limiter set at 40°C.

Body and column with smooth interiors.

Flow rate regulated at 7 lpm.

Hose with narrow diameter (internal Ø 6mm): low water volume.

Specific counterweight.

PEX flexibles F3/8" and reinforced fixing via 2 stainless steel rods.

Ideal for healthcare facilities, retirement and care homes, hospitals and clinics.

## SECURITHERM thermostatic sink mixer set - Ref. H9613

| Connector           | F3/8"                              |
|---------------------|------------------------------------|
| Technology          | SECURITHERM sequential Securitouch |
| Drop height         | 195mm                              |
| Spout length        | 215mm                              |
| Flow rate           | 7 lpm                              |
| Temperature limiter | 40°C                               |
| Finish              | Chrome-plated brass                |