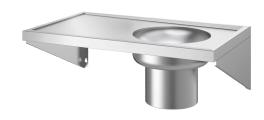

## Wall-mounted plaster sink

Ref. 180130

Polished satin 304 stainless steel

2024 UK public price excluding VAT: £1,458.44

## **DESCRIPTION**

Wall-mounted plaster sink - Ref. 180130

Wall-mounted plaster sink. Bacteriostatic 304 stainless steel. Polished satin finish.

Stainless steel thickness: 1.5mm.

Smooth surface and flat edges for easy cleaning.

Suitable for hospitals, healthcare establishments and leisure centres. Supplied with removable plaster basket with lid to filter plaster debris. Can be installed in 2 ways: bowl on the right or bowl on the left.