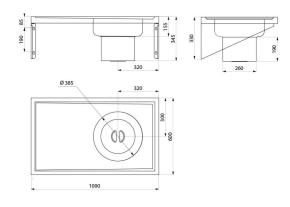

## TECHNICAL CHARACTERISTICS

Wall-mounted plaster sink - Ref. 180130

| Height    | 330mm                              |
|-----------|------------------------------------|
| Length    | 1000mm                             |
| Width     | 600mm                              |
| Thickness | 1.5mm                              |
| Finish    | 304 polished satin stainless steel |
| Norms     |                                    |
|           |                                    |