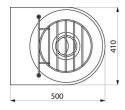

#### Wall-mounted XL S disposal sink - Ref. 182160

| Height    | 410mm                              |
|-----------|------------------------------------|
| Length    | 410mm                              |
| Width     | 500mm                              |
| Thickness | 1.5mm                              |
| Finish    | 304 polished satin stainless steel |
| Norms     | <u>()</u>                          |
| Warranty  | 30 MARANTY                         |