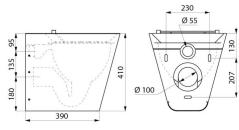

#### Wall-mounted XL S disposal sink - Ref. 182160

Wall-mounted disposal sink. Bacteriostatic 304 stainless steel. Polished satin finish. Stainless steel thickness: 1.5mm Smooth surface for easy cleaning. Concealed perimetral flushing system. Horizontal water inlet: Ø 55mm. Recessed horizontal waste outlet: Ø 100mm. Concealed drainage: shrouded sink. Quick and easy to install from the front thanksto a stainless steel mounting frame. Hinged stainless steel bucket grid. Weight: 15kg.

#### Wall-mounted XL S disposal sink - Ref. 182160

| Height    | 410mm                              |
|-----------|------------------------------------|
| Length    | 410mm                              |
| Width     | 500mm                              |
| Thickness | 1.5mm                              |
| Finish    | 304 polished satin stainless steel |
| Norms     | <u>()</u>                          |
| Warranty  | 30 MARANTY                         |