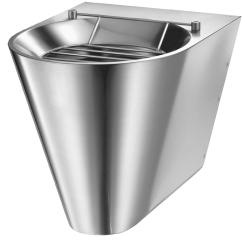

#### Wall-mounted XL S disposal sink - Ref. 182160

Wall-mounted disposal sink. Bacteriostatic 304 stainless steel. Polished satin finish. Stainless steel thickness: 1.5mm Smooth surface for easy cleaning. Concealed perimetral flushing system. Horizontal water inlet: Ø 55mm. Recessed horizontal waste outlet: Ø 100mm. Concealed drainage: shrouded sink. Quick and easy to install from the front thanksto a stainless steel mounting frame. Hinged stainless steel bucket grid. Weight: 15kg.